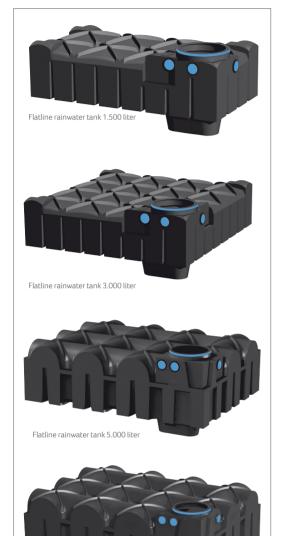

# **FLATLINE RAINWATER TANK**

Rainwater tank van kunststof, zeer flat en ondiep

# **PRODUCTOMSCHRIJVING**

The Flatline rainwater tanks are made of PE, made from one piece. The Flatline tank is suitable for storing rainwater from roofs. The tanks are equipped with 3 prefabricated connections with a rubber collar of DN 110. The bottom of the tank is equipped with a floor (pump-house) of approx. 10 cm. This makes it possible to use the full net volume. At the top of the tank a manhole with 60 cm and a PE ring protrudes about 8 cm. A PE increment can be mounted on this with or without an integrated rainwater filter.

#### TECHNICAL DATA FLATLINE RAINWATER TANK

| Type:              | FL1500 | FL3000 | FL5000 | FL7500 | FL10000 | FL15000 |
|--------------------|--------|--------|--------|--------|---------|---------|
| Volume in liter:   | 1.500  | 3.000  | 5.000  | 7.500  | 10.000  | 15.000  |
| Length in cm:      | 240    | 240    | 296    | 334    | 592     | 668     |
| Width in cm:       | 120    | 240    | 222    | 231    | 222     | 231     |
| Height A in cm:    | 65     | 65     | 92     | 112.5  | 920     | 112.5   |
| Height B in cm:    | 88     | 88     | 121.5  | 126    | 121.5   | 126     |
| Height C in cm:    | 10     | 10     | 10     | 0      | 0       | 0       |
| Weight in kg:      | 80     | 170    | 250    | 310    | 500     | 620     |
| Depth supply cm:   | 25     | 25     | 25     | 14.5   | 25      | 14.5    |
| Depth overflow cm: | 30.5   | 30.5   | 30.5   | 19.5   | 30.5    | 19.5    |
|                    |        |        |        |        |         |         |