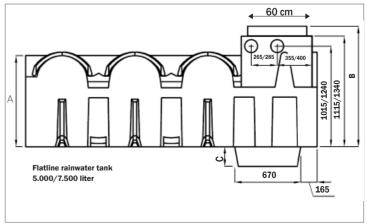

#### TECHNICAL DATA FLATLINE RAINWATER TANK

| Type:              | FL1500 | FL3000 | FL5000 | FL7500 | FL10000 | FL15000 |
|--------------------|--------|--------|--------|--------|---------|---------|
| Volume in liter:   | 1.500  | 3.000  | 5.000  | 7.500  | 10.000  | 15.000  |
| Length in cm:      | 240    | 240    | 296    | 334    | 592     | 668     |
| Width in cm:       | 120    | 240    | 222    | 231    | 222     | 231     |
| Height A in cm:    | 65     | 65     | 92     | 112.5  | 920     | 112.5   |
| Height B in cm:    | 88     | 88     | 121.5  | 126    | 121.5   | 126     |
| Height C in cm:    | 10     | 10     | 10     | 0      | 0       | 0       |
| Weight in kg:      | 80     | 170    | 250    | 310    | 500     | 620     |
| Depth supply cm:   | 25     | 25     | 25     | 14.5   | 25      | 14.5    |
| Depth overflow cm: | 30.5   | 30.5   | 30.5   | 19.5   | 30.5    | 19.5    |
|                    |        |        |        |        |         |         |

# **TECHNICAL DRAWINGS**

Flatline rainwater tank 7.500 liter