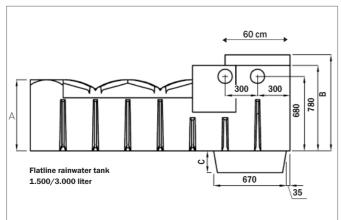

#### TECHNICAL DATA FLATLINE RAINWATER TANK

| Type:              | FL1500 | FL3000 | FL5000 | FL7500 | FL10000 | FL15000 |
|--------------------|--------|--------|--------|--------|---------|---------|
| Volume in liter:   | 1.500  | 3.000  | 5.000  | 7.500  | 10.000  | 15.000  |
| Length in cm:      | 240    | 240    | 296    | 334    | 592     | 668     |
| Width in cm:       | 120    | 240    | 222    | 231    | 222     | 231     |
| Height A in cm:    | 65     | 65     | 92     | 112.5  | 920     | 112.5   |
| Height B in cm:    | 88     | 88     | 121.5  | 126    | 121.5   | 126     |
| Height C in cm:    | 10     | 10     | 10     | 0      | 0       | 0       |
| Weight in kg:      | 80     | 170    | 250    | 310    | 500     | 620     |
| Depth supply cm:   | 25     | 25     | 25     | 14.5   | 25      | 14.5    |
| Depth overflow cm: | 30.5   | 30.5   | 30.5   | 19.5   | 30.5    | 19.5    |
|                    |        |        |        |        |         |         |