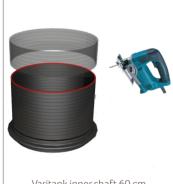

### **OPTIONS**

Varitank filter

There are several Varitank (filter) shafts available that fit on the Manloch so that the tank can be used as a high-quality rain washing tank.

Filter basket insert model

Plug-in filter basket to put in a rain-washing tank over an hwa tube, finemeshed 1 mm filter, diameter 40 cm.

Varitank inner shaft 60 cm

The shaft with the sealing ring supplied can be mounted on the filter shaft. The shaft can easily be shortened. Each type of Varitank lid can thus be equated to the ground level on any desired Höhe.