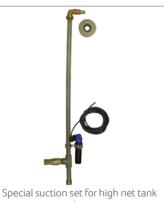

### Suction set for Flatline and water bag

Suction set for a high net volume in the tank or water bag. Equipped with suction basket with foot valve, coupling to 1 "wire and a float switch with