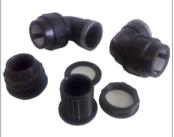

# Clutch kit 50 mm for plastic tanks

Complete set for the coupling of two rain washer tanks to each other. Set consists of two tank penetrations and compression fittings for a 50 mm connection tube. This tube is not included.